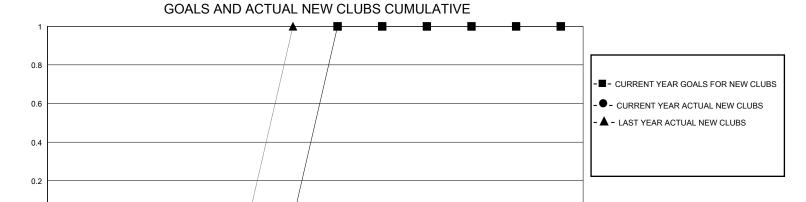

## District 14 G

GMT: LOCATION PENNSYLVANIA GMT CA

|               |               |             |               |                       |                        |                         | • • • • • • • • • • • • • • • • • • • •            |  |  |
|---------------|---------------|-------------|---------------|-----------------------|------------------------|-------------------------|----------------------------------------------------|--|--|
| Clubs         |               |             |               | Members               |                        |                         |                                                    |  |  |
|               | RESULTS FOR   | R 2024-2025 |               | RESULTS FOR 2024-2025 |                        |                         |                                                    |  |  |
| QUARTER       | NEW CLUB GOAL | NEW CLUBS   | DROPPED CLUBS | QUARTER MEMI          | BER GROWTH NET<br>GOAL | MEMBER GROWTH<br>ACTUAL | DROPPED<br>MEMBERS ACTUAL<br>(including transfers) |  |  |
| JULY/AUG/SEPT | 0             | 0           | 0             | JULY/AUG/SEPT         | 2                      | 30                      | 21                                                 |  |  |
| OCT/NOV/DEC   | 0             | 0           | 0             | OCT/NOV/DEC           | 3                      | 3                       | 9                                                  |  |  |
| JAN/FEB/MAR   | 1             | 0           | 0             | JAN/FEB/MAR           | 4                      | 0                       | 0                                                  |  |  |
| APR/MAY/JUNE  | 0             | 0           | 0             | APR/MAY/JUNE          | 2                      | 0                       | 0                                                  |  |  |