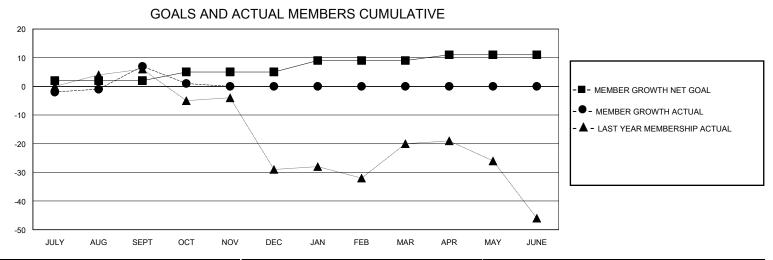

## District 14 G

GMT: LOCATION PENNSYLVANIA GMT CA

|               |               |             |               |                       |                        |                         | • • • • • • • • • • • • • • • • • • • •            |  |  |
|---------------|---------------|-------------|---------------|-----------------------|------------------------|-------------------------|----------------------------------------------------|--|--|
| Clubs         |               |             |               | Members               |                        |                         |                                                    |  |  |
|               | RESULTS FOR   | R 2024-2025 |               | RESULTS FOR 2024-2025 |                        |                         |                                                    |  |  |
| QUARTER       | NEW CLUB GOAL | NEW CLUBS   | DROPPED CLUBS | QUARTER MEMI          | BER GROWTH NET<br>GOAL | MEMBER GROWTH<br>ACTUAL | DROPPED<br>MEMBERS ACTUAL<br>(including transfers) |  |  |
| JULY/AUG/SEPT | 0             | 0           | 0             | JULY/AUG/SEPT         | 2                      | 30                      | 21                                                 |  |  |
| OCT/NOV/DEC   | 0             | 0           | 0             | OCT/NOV/DEC           | 3                      | 3                       | 9                                                  |  |  |
| JAN/FEB/MAR   | 1             | 0           | 0             | JAN/FEB/MAR           | 4                      | 0                       | 0                                                  |  |  |
| APR/MAY/JUNE  | 0             | 0           | 0             | APR/MAY/JUNE          | 2                      | 0                       | 0                                                  |  |  |